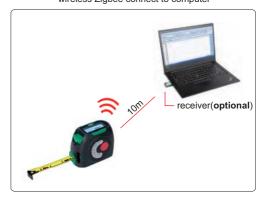

digital measuring tape

wireless Zigbee connect to computer

bluetooth connect to phone (APP)

laser distance meter

## **SPECIFICATION**

| Code                   |                      | 9563-C40                                                 | 9563-C60 | 9563-WL40                                                                                                              | 9563-WL60 |
|------------------------|----------------------|----------------------------------------------------------|----------|------------------------------------------------------------------------------------------------------------------------|-----------|
| Output                 |                      | bluetooth<br>(data can be transmitted to APP)            |          | wireless Zigbee (optional receiver required: code 7315-2/3/6/7/8/9) (data can be transmitted to excel, word, txt etc.) |           |
|                        | Range                | 5m                                                       |          |                                                                                                                        |           |
| Digital measuring tape | Resolution           | 0.001m                                                   |          |                                                                                                                        |           |
|                        | Accuracy             | ±1.5mm                                                   |          |                                                                                                                        |           |
|                        | Blade width          | 19mm                                                     |          |                                                                                                                        |           |
|                        | Horizontal stand-out | ≥1.8m                                                    |          |                                                                                                                        |           |
| Laser distance meter   | Range                | 40m                                                      | 60m      | 40m                                                                                                                    | 60m       |
|                        | Resolution           | 0.001m                                                   |          |                                                                                                                        |           |
|                        | Accuracy             | ±(3+D/20)mm, D: measured distance, unit: m               |          |                                                                                                                        |           |
|                        | Units                | m, ft, in, ft+in                                         |          |                                                                                                                        |           |
|                        | Laser type           | 630~670nm, <1mW, class 2                                 |          |                                                                                                                        |           |
|                        | Measurement function | single, continuous, area, volume, pythagoras measurement |          |                                                                                                                        |           |
| Operation temperature  |                      | 0~40°C                                                   |          |                                                                                                                        |           |
| Storage temperature    |                      | -10~60°C                                                 |          |                                                                                                                        |           |
| Power supply           |                      | built-in rechargeable lithium battery                    |          |                                                                                                                        |           |
| Dimension (L×W×H)      |                      | 95x74x56mm                                               |          |                                                                                                                        |           |
| Weight                 |                      | 313g                                                     |          |                                                                                                                        |           |