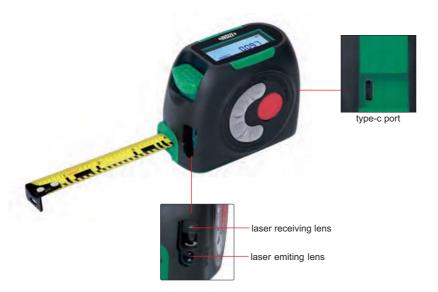

digital measuring tape

wireless Zigbee connect to computer

bluetooth connect to phone (APP)

laser distance meter