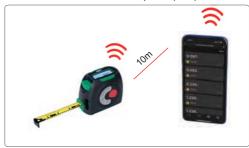

digital measuring tape

wireless Zigbee connect to computer

bluetooth connect to phone (APP)

laser distance meter

## **SPECIFICATION**

| Code                   |                      | 9563-C40                                                 | 9563-C60 | 9563-WL40                                                                                                              | 9563-WL60 |
|------------------------|----------------------|----------------------------------------------------------|----------|------------------------------------------------------------------------------------------------------------------------|-----------|
| Output                 |                      | bluetooth<br>(data can be transmitted to APP)            |          | wireless Zigbee (optional receiver required: code 7315-2/3/6/7/8/9) (data can be transmitted to excel, word, txt etc.) |           |
|                        | Range                | 5m                                                       |          |                                                                                                                        |           |
| Digital measuring tape | Resolution           | 0.001m                                                   |          |                                                                                                                        |           |
|                        | Accuracy             | ±1.5mm                                                   |          |                                                                                                                        |           |
|                        | Blade width          | 19mm                                                     |          |                                                                                                                        |           |
|                        | Horizontal stand-out | ≥1.8m                                                    |          |                                                                                                                        |           |
| Laser distance meter   | Range                | 40m                                                      | 60m      | 40m                                                                                                                    | 60m       |
|                        | Resolution           | 0.001m                                                   |          |                                                                                                                        |           |
|                        | Accuracy             | ±(3+D/20)mm, D: measured distance, unit: m               |          |                                                                                                                        |           |
|                        | Units                | m, ft, in, ft+in                                         |          |                                                                                                                        |           |
|                        | Laser type           | 630~670nm, <1mW, class 2                                 |          |                                                                                                                        |           |
|                        | Measurement function | single, continuous, area, volume, pythagoras measurement |          |                                                                                                                        |           |
| Operation temperature  |                      | 0~40°C                                                   |          |                                                                                                                        |           |
| Storage temperature    |                      | -10~60°C                                                 |          |                                                                                                                        |           |
| Power supply           |                      | built-in rechargeable lithium battery                    |          |                                                                                                                        |           |
| Dimension (L×W×H)      |                      | 95x74x56mm                                               |          |                                                                                                                        |           |
| Weight                 |                      | 313g                                                     |          |                                                                                                                        |           |