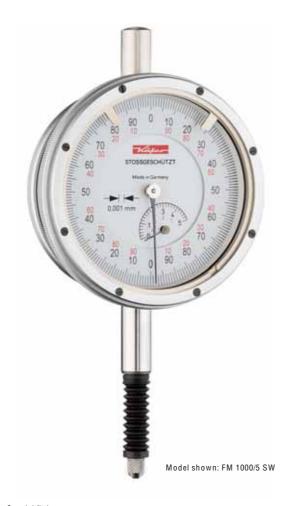

## Dial Gauge FM 1000/5 SW

waterproof, shockproof

## Dial Gauge FM 1000 SW

waterproof, shockproof

The high-class impact protection of the Dial Gauges FM 1000/5 SW and FM 1000 SW results in an exceptionally long service life. A gear rack sleeve covering the length of the spindle is arranged and sprung in such a way that the shocks against the measuring insert are not transferred to the measuring gear. The Dial Gauge is robust in operation. Its precision is maintained with practically no limitations.

Spindle and stem are made of resistant stainless steel. The spindle is lapped.

| Dial Gauge FM 1000/5 SW waterproof, shockproof |                                    |
|------------------------------------------------|------------------------------------|
| Reading                                        | 0.001 mm                           |
| Range                                          | 5 mm                               |
| Range per revolution                           | 0.2 mm                             |
| Bezel-Ø                                        | 61.5 mm                            |
| Stem-Ø                                         | 8 h 6                              |
| Accuracy according to mar                      | nufacturing standard 0.0500.9.0001 |
| Initial measuring force                        | on request                         |
| Dimensioned drawing                            | page 59                            |
| Data sheet to DIN EN ISO 463                   | www.kaefer-messuhren.de            |