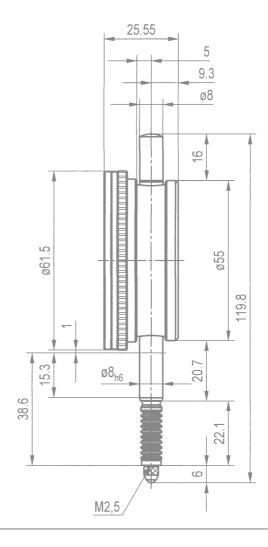

Spindle and stem are made of resistant stainless steel. The spindle is lapped.

| Dial Gauge FM 1000/5 SW waterproof, shockproof |                                    |
|------------------------------------------------|------------------------------------|
| Reading                                        | 0.001 mm                           |
| Range                                          | 5 mm                               |
| Range per revolution                           | 0.2 mm                             |
| Bezel-Ø                                        | 61.5 mm                            |
| Stem-Ø                                         | 8 h 6                              |
| Accuracy according to mar                      | nufacturing standard 0.0500.9.0001 |
| Initial measuring force                        | on request                         |
| Dimensioned drawing                            | page 59                            |
| Data sheet to DIN EN ISO 463                   | www.kaefer-messuhren.de            |

| Dial Gauge FM 1000 SW waterproof, shockproof |                                     |
|----------------------------------------------|-------------------------------------|
| Reading                                      | 0.001 mm                            |
| Range                                        | 1 mm                                |
| Range per revolution                         | 0.2 mm                              |
| Bezel-Ø                                      | 61.5 mm                             |
| Stem-Ø                                       | 8 h 6                               |
| Accuracy according to m                      | anufacturing standard 0.0500.9.0001 |
| Initial measuring force                      | on request                          |
| Dimensioned drawing                          | page 59                             |
| Data sheet to DIN EN ISO 46                  | 3 www.kaefer-messuhren.de           |
|                                              |                                     |