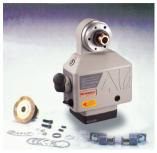

For Longitudinal X Axis

For Cross Y Axis

For Vertical Z Axis

The vertical milling machines the same as bridgeport type, lugun type, kondia type without gearbox table feed device. All type milling/drilling machines high torque. Easy installation. Automatic

shutoff. Superior thermal characteristic. Smooth operations. Safety option. Trouble-free performance. super power.

The max. torque is 650 in/1b

- New super power design and construction materials.
- Top quality. Long life span designed.
- Acc type are 110V voltage only.

## **Features**

- Application: the VERTEX power table feed for Drill/Milling machine.
- Easy to install, no modification needed.
- Highest quality design and construction.
- Circuit panel is designed for easy replacement with insert type connectors.
- Assy-gear clucth has limit for twisting: When power feed is working and