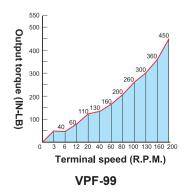

| ORDER NO. | VOLTAGE      | Speed Range | Rapid Speed | Max. Torque | LxWxH         | G.W.(kgs) | CODE NO.  |
|-----------|--------------|-------------|-------------|-------------|---------------|-----------|-----------|
| VPF-500 X | 110V<br>ONLY | 4-160rpm    | 200rpm      | 650 in/lb   | 290x200x320mm | 6.3       | 1009-001A |
| VPF-500 Y |              |             |             |             |               | 6.7       | 1009-002A |
| VPF-500 Z |              |             |             |             |               | 6.9       | 1009-003A |
| VPF-99 X  | 110V         | 0-165rpm    | 240rpm      | 450 in/lb   | 290x200x315mm | 6.2       | 1009-005  |