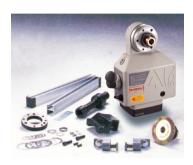

For Longitudinal X Axis

For Cross Y Axis

For Vertical Z Axis

The vertical milling machines the same as bridgeport type, lugun type, kondia type without gearbox table feed device. All type milling/drilling machines high torque. Easy installation. Automatic

shutoff. Superior thermal characteristic. Smooth operations. Safety option. Trouble-free performance. super power.

The max. torque is 650 in/1b

- New super power design and construction materials.
- Top quality. Long life span designed.
- Acc type are 110V voltage only.

## **Features**

- Application: the VERTEX power table feed for Drill/Milling machine.
- Easy to install, no modification needed.
- Highest quality design and construction.
- Circuit panel is designed for easy replacement with insert type connectors.
- Assy-gear clucth has limit for twisting: When power feed is working and