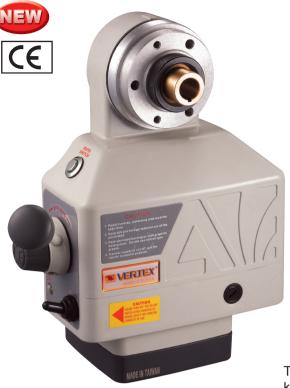

For Longitudinal X Axis

For Cross Y Axis

For Vertical Z Axis

The vertical milling machines the same as bridgeport type, lugun type, kondia type without gearbox table feed device. All type milling/drilling machines high torque. Easy installation. Automatic

shutoff. Superior thermal characteristic. Smooth operations. Safety option. Trouble-free performance. super power.

The max. torque is 650 in/1b

- New super power design and construction materials.
- Top quality. Long life span designed.
- Acc type are 110V voltage only.

## **Features**

- Application: the VERTEX power table feed for Drill/Milling machine.
- Easy to install, no modification needed.
- Highest quality design and construction.
- Circuit panel is designed for easy replacement with insert type connectors.
- Assy-gear clucth has limit for twisting: When power feed is working and