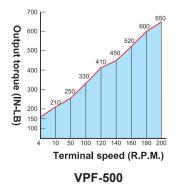

shutoff. Superior thermal characteristic. Smooth operations. Safety option. Trouble-free performance. super power.

The max. torque is 650 in/1b

- New super power design and construction materials.
- Top quality. Long life span designed.
- Acc type are 110V voltage only.

| ORDER NO. | VOLTAGE      | Speed Range | Rapid Speed | Max. Torque | LxWxH         | G.W.(kgs) | CODE NO.  |
|-----------|--------------|-------------|-------------|-------------|---------------|-----------|-----------|
| VPF-500 X | 110V<br>ONLY | 4-160rpm    | 200rpm      | 650 in/lb   | 290x200x320mm | 6.3       | 1009-001A |
| VPF-500 Y |              |             |             |             |               | 6.7       | 1009-002A |
| VPF-500 Z |              |             |             |             |               | 6.9       | 1009-003A |
| VPF-99 X  | 110V         | 0-165rpm    | 240rpm      | 450 in/lb   | 290x200x315mm | 6.2       | 1009-005  |