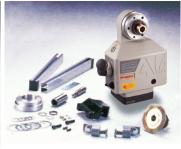

## **Features**

- Application: the VERTEX power table feed for Drill/Milling machine.
- Easy to install, no modification needed.
- Highest quality design and construction.
- Circuit panel is designed for easy replacement with insert type connectors.
- Assy-gear clucth has limit for twisting: When power feed is working and

accepting tremendous obstacle, the assy-gear clucth

will automatically become natural turning in order to reduce damage.

## **OPTIONAL**

Transformer 110V→220V ORDER NO. VPF-TF

CODE NO. 1009-006

TR1: Output TR2:2 Output Output: 110V 50/60Hz, power supply: 50/60Hz, 1-phase 220, 240, 380, 415, 440V

THIS TRANSFORMER IS FOR VPF-TYPE USE ONLY.