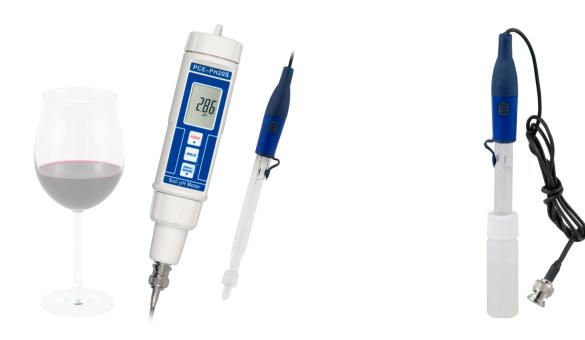

## **Environmental Meter PCE-PH20WINE**

Environmental Meter for wine
easy to use pH meter for the determination of the pH value /
external pH electrode / can be recalibrated / waterproof (IP 67)

The environmental meter was developed to directly determine the pH value in aqueous media such as wine or beer. Furthermore, the pH meter can also be used for other media with a low conductivity. The waterproof pH tester is used for the fast and accurate measurement of pH. The practical display makes the pH value on the pH meter easy to read. Due to the waterproof and robust housing (IP 67), the pH tester can also be used under difficult conditions. Recalibration always guarantees optimum accuracy and is very easy to perform using the optionally available calibration kits (automatic calibration function without calibration screws - only to be performed via the keyboard).

- ▶ Waterproof (IP 67)
- ▶ Special external measuring electrode for wine and beer
- ► High accuracy
- ► Auto-power-off for battery saver
- ► Supplied with calibration solutions
- ► Data hold function
- ► Easy-to-read digital display
- Easy to use