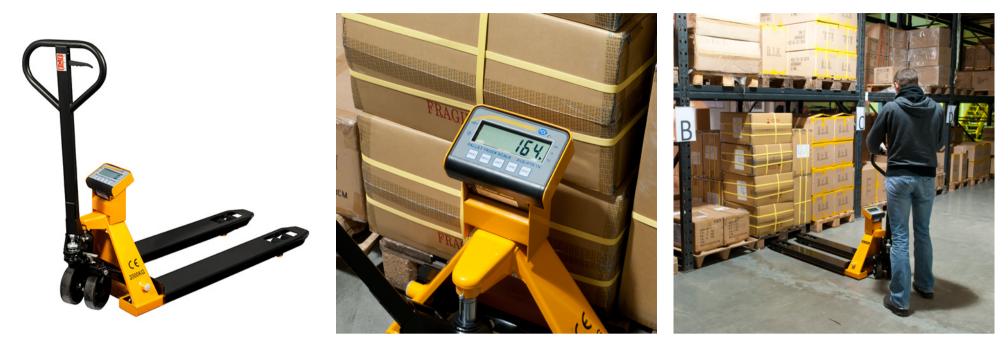

## PCE-PTS 1N Pallet Beams Heavy-duty handtruck scale with 2000 kg / 4409 lbs / 2.2 Ton weighing capacity

PCE-PTS 1N are heavy-duty pallet beams, pallet truck, pallet jack, warehouse, dock or floor scale used to weigh industrial shipments up to 2000 kg / 4409 lbs / 2.2 Tons. Save precious time by weighing your pallets of merchandise right on the pallet jack. Eliminate the use of a forklift to carry pallets of items to a separate scale for weighing. Weigh your goods right at the dock during loading or unloading.

- Weighing capacity: 2000 kg / 4409 lbs / 2.2 Tons
- Units of measure: kg or lb
- Readability: Selectable, 0.0
- High accuracy
- Tare function
- Automatic power off to conserve battery
- Large, easy-to-read, backlit display that is splash proof
- > Lacquered steel construction with robust Vulkolan wheels for use on uneven ground

## Specifications

| Weighing capacity    | 2000 kg / 4409 lbs / 2.2 Tons             |
|----------------------|-------------------------------------------|
| Units of measure     | kg or lbs                                 |
| Readability          | Selectable, 0.0                           |
| Reproducibility      | 2 kg / 4.41 lbs                           |
| Tare                 | 100 %                                     |
| Settling time        | < 10 sec.                                 |
| Display              | 5-digit LCD, digit height 25 mm / 0.98 in |
| Calibration          | External                                  |
| Operating conditions | -10 +40 °C / +14 +104 °F                  |
|                      | < 85 % relative humidity (rh)             |
| Power supply         | Rechargeable battery (charger included)   |
| Dimensions           | See images for diagram                    |
| Weight               | 120 kg / 264.6 lbs                        |