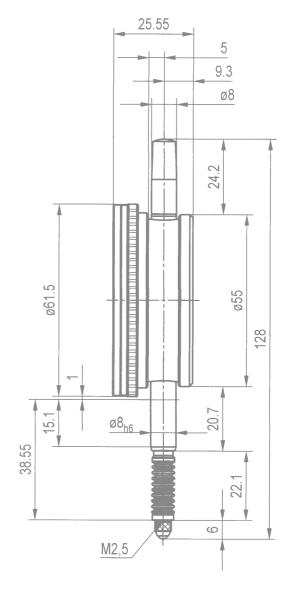

Spindle and stem are made of resistant stainless steel. The spindle is lapped.

| Precision Dial Gauge M 2 SW waterproof, shockproof |                         |
|----------------------------------------------------|-------------------------|
| Reading                                            | 0.01 mm                 |
| Range                                              | 10 mm                   |
| Range per revolution                               | 1 mm                    |
| Bezel-Ø                                            | 61.5 mm                 |
| Stem-Ø                                             | 8 h 6                   |
| Accuracy according to                              | DIN 878                 |
| Initial measuring force                            | on request              |
| Dimensioned drawing                                | page 55                 |
| Data sheet to DIN EN ISO 463                       | www.kaefer-messuhren.de |