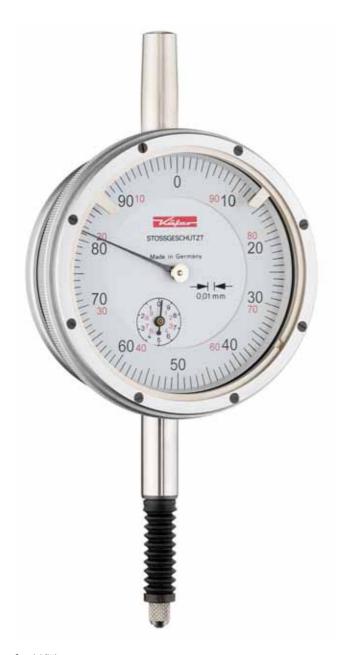

## Dial Gauge M 2 SW

waterproof, shockproof

The waterproof Precision Dial Gauge M 2 SW also has a bezel which can be rotated through 360°.

When changing the measuring insert attention has to be paid that the spacer disc between the measuring insert and the rubber bellows is put back again. Otherwise the Dial Gauge is no longer sealed against the ingress of contamination.

Spindle and stem are made of resistant stainless steel. The spindle is lapped.

| Precision Dial Gauge M 2 SW waterproof, shockproof |                         |
|----------------------------------------------------|-------------------------|
| Reading                                            | 0.01 mm                 |
| Range                                              | 10 mm                   |
| Range per revolution                               | 1 mm                    |
| Bezel-Ø                                            | 61.5 mm                 |
| Stem-Ø                                             | 8 h 6                   |
| Accuracy according to                              | DIN 878                 |
| Initial measuring force                            | on request              |
| Dimensioned drawing                                | page 55                 |
| Data sheet to DIN EN ISO 463                       | www.kaefer-messuhren.de |