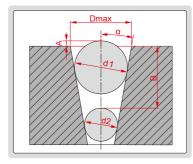

4172-20

Calculate angle (a) and diameter (Dmax) according to the ball diameter (d1, d2), height (A) and depth (B)