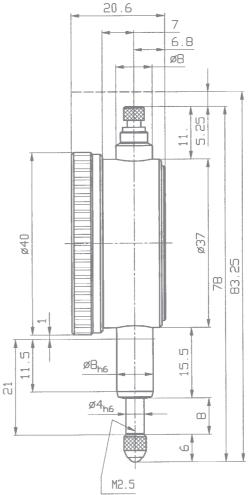

| Small Dial Gauge KM 4 T           |                             |
|-----------------------------------|-----------------------------|
| Reading                           | 0.01 mm                     |
| Range                             | 3 mm                        |
| Range per revolution              | 0.5 mm                      |
| Bezel-Ø                           | 40 mm                       |
| Stem-Ø                            | 8 h 6                       |
| Dimensions and accuracy according | to DIN EN ISO 463 / DIN 878 |
| Initial measuring force           | 0.8 N ± 20%                 |
| Dimensioned drawing               | page 25                     |
| Data sheet to DIN EN ISO 463      | www.kaefer-messuhren.de     |