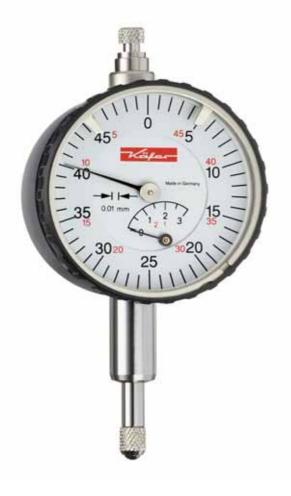

## Small Dial Gauge KM 4 T

Our Small Dial Gauges have 40 mm Ø bezel. As standard they have 0.5 mm travel range per revolution and 50 graduations on the dial. This offers the advantage of a clear and easily readable Dial Gauge.

| Small Dial Gauge KM 4 T           |                             |
|-----------------------------------|-----------------------------|
| Reading                           | 0.01 mm                     |
| Range                             | 3 mm                        |
| Range per revolution              | 0.5 mm                      |
| Bezel-Ø                           | 40 mm                       |
| Stem-Ø                            | 8 h 6                       |
| Dimensions and accuracy according | to DIN EN ISO 463 / DIN 878 |
| Initial measuring force           | 0.8 N ± 20%                 |
| Dimensioned drawing               | page 25                     |
| Data sheet to DIN EN ISO 463      | www.kaefer-messuhren.de     |