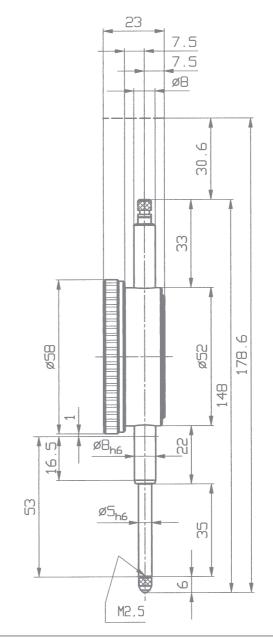

Spindle and stem are made of resistant stainless steel.

| Precision Dial Gauge M 2/30 T  |                         |                 |
|--------------------------------|-------------------------|-----------------|
| Reading                        |                         | 0.01 mm         |
| Range                          |                         | 30 mm           |
| Range per revolution           |                         | 1 mm            |
| Bezel-Ø                        |                         | 58 mm           |
| Stem-Ø                         |                         | 8 h 6           |
| Dimensions and accuracy accord | ing to D                | IN EN ISO 463 / |
| manufa                         | cturing standa          | d 1.0200.9.0014 |
| Initial measuring force        | 0.8 N ± 20%             |                 |
| Dimensioned drawing            |                         | page 18         |
| Data sheet to DIN EN ISO 463   | www.kaefer-messuhren.de |                 |
|                                |                         |                 |