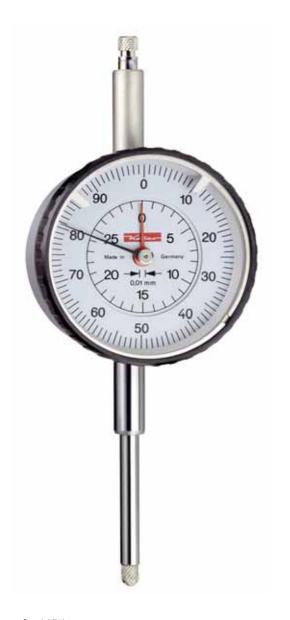

## Dial Gauge M 2/30 T

The concentric millimetre pointer allows easy and safe reading of this Dial Gauge. The carefully thought-out design, the use of selected components and materials as well as the movement perfected by precision engineering guarantee reliable measuring results and a long service life of the Precision Dial Gauge M 2/30 T. The essential parts of the movement are jewelled.

Spindle and stem are made of resistant stainless steel.

| Precision Dial Gauge M 2/30 T  |                         |                 |
|--------------------------------|-------------------------|-----------------|
| Reading                        |                         | 0.01 mm         |
| Range                          |                         | 30 mm           |
| Range per revolution           |                         | 1 mm            |
| Bezel-Ø                        |                         | 58 mm           |
| Stem-Ø                         |                         | 8 h 6           |
| Dimensions and accuracy accord | ing to D                | IN EN ISO 463 / |
| manufa                         | cturing standa          | d 1.0200.9.0014 |
| Initial measuring force        | 0.8 N ± 20%             |                 |
| Dimensioned drawing            |                         | page 18         |
| Data sheet to DIN EN ISO 463   | www.kaefer-messuhren.de |                 |
|                                |                         |                 |