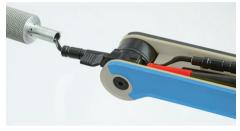

## MRO\* Set

\*maintenance repair operations

**FOUR** of our most popular multi-purpose in **ONE** innovative tool set. A "must have" MRO tool set for the maintenance man, as it is ideal for deburring countersinking and scraping.

## Set contains:

**RG1000** 

- 1 Deburring Blade \$10 B\$1010 Works best on steel, aluminum and plastic
- 2 Scraper Blade D50 BD5010 Ideal for tool and die makers
- 3 Deburring Blade N2 BN2010 Works best on brass and cast iron
- Rotodrive Countersink Blade
  RD10.4 BC1041
  Steel, aluminum and plastic