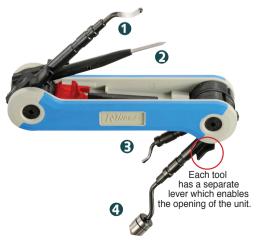

## Set contains:

**RG1000** 

- 1 Deburring Blade \$10 B\$1010 Works best on steel, aluminum and plastic
- 2 Scraper Blade D50 BD5010 Ideal for tool and die makers
- 3 Deburring Blade N2 BN2010 Works best on brass and cast iron
- Rotodrive Countersink Blade
  RD10.4 BC1041
  Steel, aluminum and plastic