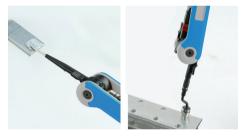

## Set contains:

**RG1000** 

- 1 Deburring Blade \$10 B\$1010 Works best on steel, aluminum and plastic
- 2 Scraper Blade D50 BD5010 Ideal for tool and die makers
- 3 Deburring Blade N2 BN2010 Works best on brass and cast iron
- Rotodrive Countersink Blade
  RD10.4 BC1041
  Steel, aluminum and plastic

Range: 1 - 10.4 mm, countersinking angle 90°