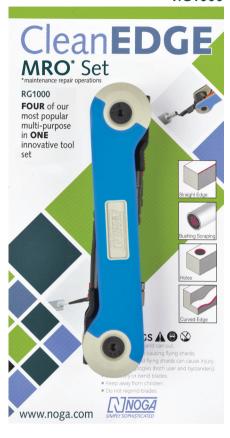

## Clean EDGE SIMPLY SOPHISTICATED

## MRO\* Set

\*maintenance repair operations

**FOUR** of our most popular multi-purpose in **ONE** innovative tool set. A "must have" MRO tool set for the maintenance man, as it is ideal for deburring countersinking and scraping.

## Set contains:

**RG1000** 

- 1 Deburring Blade \$10 B\$1010 Works best on steel, aluminum and plastic
- 2 Scraper Blade D50 BD5010 Ideal for tool and die makers
- 3 Deburring Blade N2 BN2010 Works best on brass and cast iron
- Rotodrive Countersink Blade
  RD10.4 BC1041
  Steel, aluminum and plastic