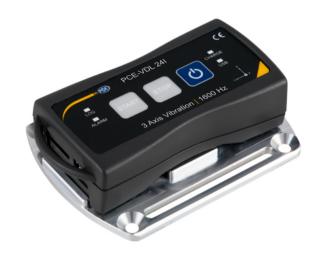

## Accelerometer PCE-VDL 24I 3-Axis

# Accelerometer PCE-VDL 24I with up to 1600 Hz

The accelerometers of the PCE-VDL series are available in two versions. The accelerometer PCE-VDL 16I contains sensors for the following physical units: temperature, humidity, air pressure, light and 3-axis acceleration. The PCE-VDL 24I has 3-axis acceleration and the max. sampling rate of the acceleration sensor is 1600 Hz.

With the accelerometer PCE-VDL 24I the acceleration sensor is even delivered with a sampling rate of 1600 Hz. The shock and vibration logger is therefore ideally suited for use in fault diagnosis, stress testing, machine inspection, shock measurements and preventive maintenance.

- ▶ 3- Axis acceleration up to 1600 Hz
- ▶ 32 GB SD memory card
- ▶ Small design: 86.8 x 44.1 x 22.2 mm / 3.4 x 1.7 x 0.87 in
- Made in Germany