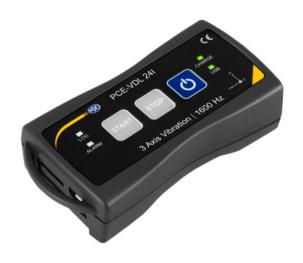

## Accelerometer PCE-VDL 24I 3-Axis

# Accelerometer PCE-VDL 24I with up to 1600 Hz

The accelerometers of the PCE-VDL series are available in two versions. The accelerometer PCE-VDL 16I contains sensors for the following physical units: temperature, humidity, air pressure, light and 3-axis acceleration. The PCE-VDL 24I has 3-axis acceleration and the max. sampling rate of the acceleration sensor is 1600 Hz.

With the accelerometer PCE-VDL 24I the acceleration sensor is even delivered with a sampling rate of 1600 Hz. The shock and vibration logger is therefore ideally suited for use in fault diagnosis, stress testing, machine inspection, shock measurements and preventive maintenance.

- ▶ 3- Axis acceleration up to 1600 Hz
- ▶ 32 GB SD memory card
- ▶ Small design: 86.8 x 44.1 x 22.2 mm / 3.4 x 1.7 x 0.87 in
- Made in Germany