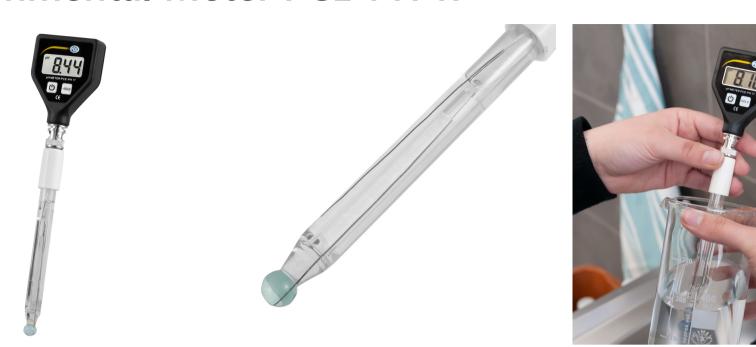

## **Environmental Meter PCE-PH 17**

**Environmental meter PCE-PH 17** 

pH tester / For easy laboratory measurement / Complete glass electrode / Simple operation / Simple operation / Manual one-point adjustment

The pH tester PCE-PH 17 is a pH meter with a pH electrode made entirely of glass. The fact that the electrode of the ph-tester is made of glass makes cleaning the electrode easier and more thorough. With an accuracy of  $\pm$  0.1 pH and a resolution of 0.01 pH, very accurate measurements can be taken with the pH tester. Thus, the pH tester is ideal for simple laboratory measurements.

The BNC connector also allows alternative electrodes to be connected to the pH tester. Thanks to its ease of use, the pH tester can be easily readjusted to another electrode.

- ▶ Resolution of 0.01 pH
- ► Exchangeable glass electrode
- ▶ Ideal for simple laboratory applications
- ► Suitable for mobile use
- Easy handling
- ► Accuracy of ± 0.1 pH