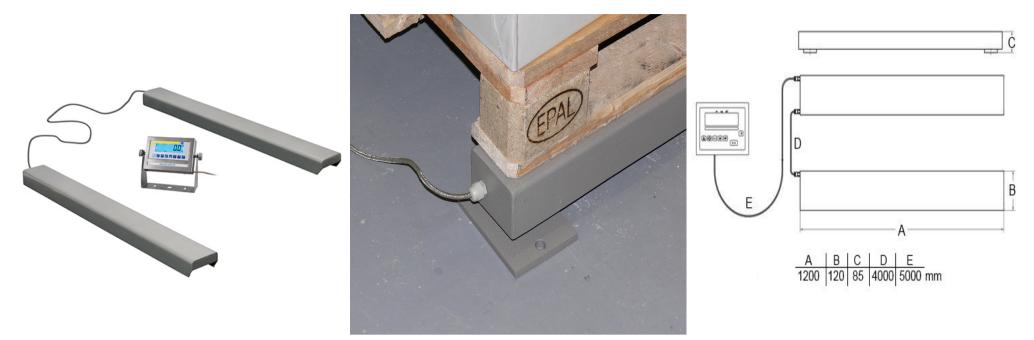

## Shipping Scale PCE-SW 3000N

PCE-SW 3000N is a portable battery-powered shipping scale or floor scale featuring two heavy-duty parallel weighing beams made of lacquered steel that can be positioned up to 4 m / 13 ft apart. Thus, the adjustable width accommodates multiple pallet, box and container sizes. In addition, the scale's stainless-steel-encased display can be placed up to 5 m / 16 ft away from the weighing beams, allowing for wall mounting.

- Bi-directional RS-232 interface for PC or printer connection
- Multiple TARE for whole weighing range
- Threshold, sum-up and counting functions
- ▶ 6V rechargeable battery inside display
- Ingress protection rating: IP 54
- Ideal for use in warehouse, storage facility, shipping, receiving, loading dock, logistical, supply chain, retail, inventory and stock room applications
- ▶ Software, USB to RS-232 adapter and ISO calibration certificate sold separately see accessories for details

## Specifications

| Weighing range                          | 3000 kg / 6613 lb (=3.3 T)                         |
|-----------------------------------------|----------------------------------------------------|
| Resolution                              | 1 kg                                               |
| Accuracy                                | ±4 kg                                              |
| Tare range                              | Multiple tare across entire weighing range         |
| Display                                 | LCD with 25 mm / 1" digit height                   |
| Cable length to display ca. 5 m / 16 ft |                                                    |
| Interface                               | Bi-directional RS-232                              |
| Calibration                             | Multi-point calibration possible                   |
| Power supply                            | 6V battery installed in the display (BAT-6V-4.5Ah) |
| Housing                                 | Scale: painted steel / Display: stainless steel    |
| Protection                              | IP 54                                              |
| Environment                             | 0 +40 °C / +32 +104 °F / 10 80% r.H.               |
| Weight                                  | ca. 55 kg / 121.3 lb                               |
|                                         |                                                    |