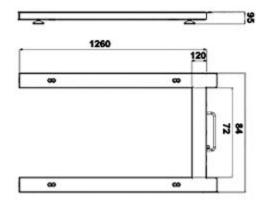

merchandise to weigh, and you will be able to have a good control of the process. The Pallet Scale is transported without problems. In the front view you have a handle to elevate it and in the sides of the scale, you have some wheels. The display has been mounted in the back part of the Pallet Scale (ideal for its transport), nevertheless you can remove it and place it where you want.

- Three ranges for high accuracy
- Accuracy ±0,05 % of current value
- Large display 25 mm removable
- Automatic calculation of the tare, manual insert of tare, adder function
- Steel lacquering housing (it can be carried)
- Battery supply which allows an universal use
- Wheels and handle for a good transport
- Adjustable leveling foot
- Auto power off for battery protection











#### **Dimensiones**



#### **Technical Specifications**

Weight range 0 ... 1500 kg

Readability 500 g Reproducibility 500 g

Tare range in the full range

Response time <4 s

Display LCD 25 mm easy to read, high contrast with 4

keys

removable with 4 m cable lenght

Units kg
min. wheight 10 kg
máx. wheight 150 %

Calibration automatic (Through an external weight)

Operating temperature -10 ... +40 °C Housing metal (enameling)

Power supply 230 V / 50 Hz (via 12 V Net adaptor, included)

or 6 V internal rechargeable battery (included)

Protection IP 54
Weight 70 kg

### **Delivery contents**

1x Pallet Scale PCE-EP 1500, 1x display (3 m cable), 1x mains adapter 230 V - 12 V,1 x support and user's manual.